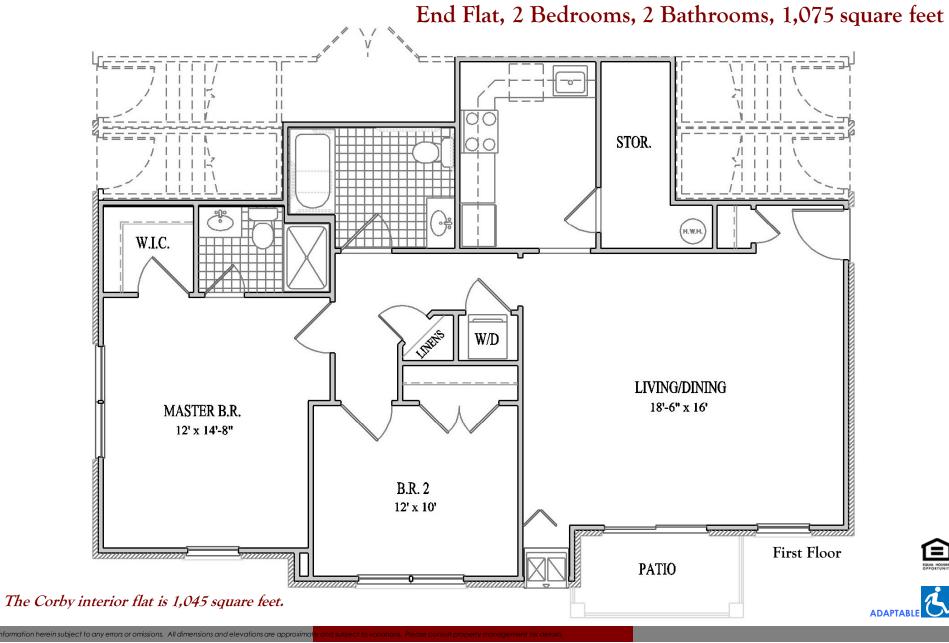

f our communities visit us at www.tjcHomes.com





#### NETHERWOOD POINTE

# **Construction Features**

- Individually controlled central air conditioning & heating systems
- Sewer and Water usage included
- Gourmet Kitchen includes refrigerator with water and ice dispenser
- Granite kitchen counter tops
- Washer & Dryer
- Spacious Living Room, Dining Room, and Bedrooms
- Townhome or Flat unit types with up to 2.5 bathrooms
- Private Covered Parking
- Private Patio or Balcony
- Private Entry into all units
- Private In-Unit Storage Area
- Plush wall to wall carpet
- Designer Bathrooms with extra large Master Bathroom shower
- Ceramic tile flooring in kitchen and bathrooms
- Charming Victorian architecture
- 1-minute to Netherwood Train Station



### Neighborhood Map





#### The Corby





## The Denbury

Interior Townhome, 2 Bedrooms, 2.5 Bathrooms, 1,190 square feet







## The Denbury

End Townhome, 2 Bedrooms, 2.5 Bathrooms, 1,170 square feet

Enter below





#### **Community Layout**