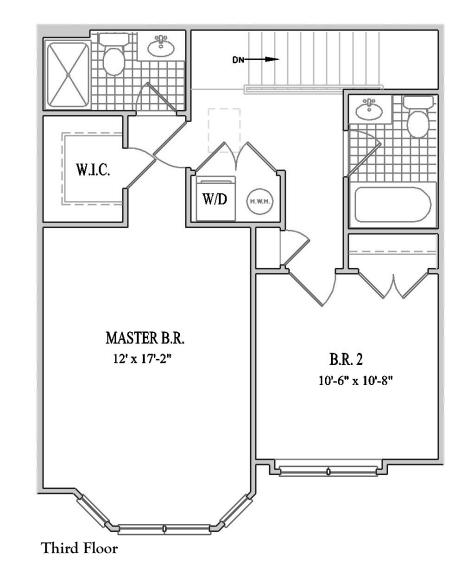

ction Features**

- Individually controlled central air conditioning & heating systems
- Sewer and Water usage included
- Gourmet Kitchen includes refrigerator with water and ice dispenser
- Granite kitchen counter tops
- Washer & Dryer
- Spacious Living Room, Dining Room, and Bedrooms
- Townhome or Flat unit types with up to 2.5 bathrooms
- Private Covered Parking
- Private Patio or Balcony
- Private Entry into all units
- Private In-Unit Storage Area
- Plush wall to wall carpet
- Designer Bathrooms with extra large Master Bathroom shower
- Ceramic tile flooring in kitchen and bathrooms
- Charming Victorian architecture
- 1-minute to Netherwood Train Station



### Neighborhood Map





#### The Corby





## The Denbury

Interior Townhome, 2 Bedrooms, 2.5 Bathrooms, 1,190 square feet







## The Denbury

End Townhome, 2 Bedrooms, 2.5 Bathrooms, 1,170 square feet

Enter below





#### **Community Layout**