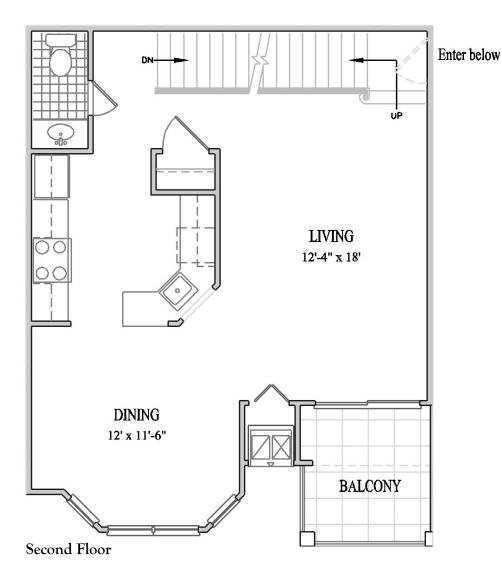

## The Denbury

Interior Townhome, 2 Bedrooms, 2.5 Bathrooms, 1,190 square feet

## The Denbury

End Townhome, 2 Bedrooms, 2.5 Bathrooms, 1,170 square feet

Enter below