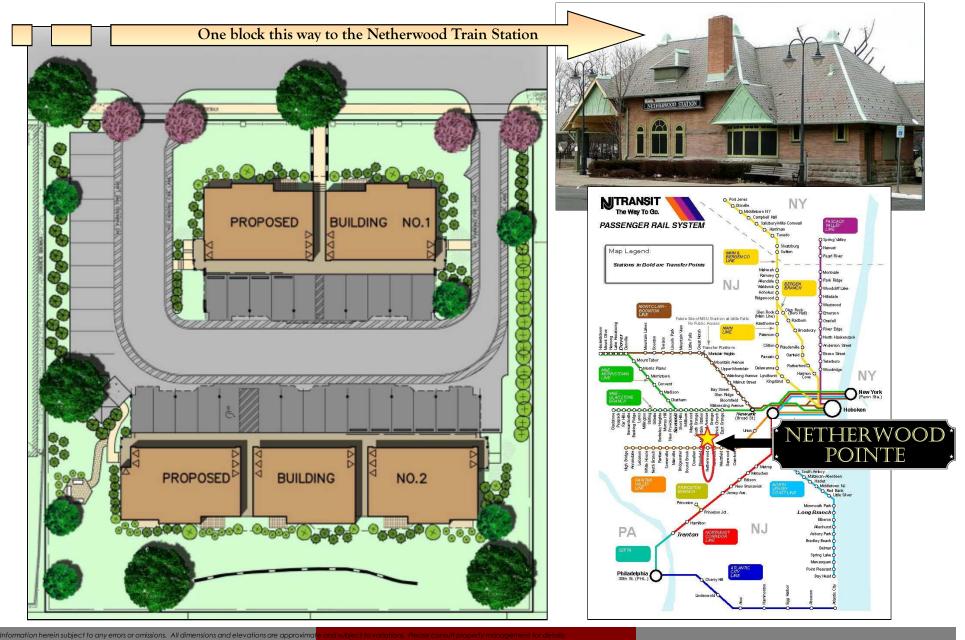

urmet Kitchen includes refrigerator with water and ice dispenser
- Granite kitchen counter tops
- Washer & Dryer
- Spacious Living Room, Dining Room, and Bedrooms
- Townhome or Flat unit types with up to 2.5 bathrooms
- Private Covered Parking
- Private Patio or Balcony
- Private Entry into all units
- Private In-Unit Storage Area
- Plush wall to wall carpet
- Designer Bathrooms with extra large Master Bathroom shower
- Ceramic tile flooring in kitchen and bathrooms
- Charming Victorian architecture
- 1-minute to Netherwood Train Station



### Neighborhood Map





#### The Corby





## The Denbury

Interior Townhome, 2 Bedrooms, 2.5 Bathrooms, 1,190 square feet







## The Denbury

End Townhome, 2 Bedrooms, 2.5 Bathrooms, 1,170 square feet

Enter below





#### **Community Layout**