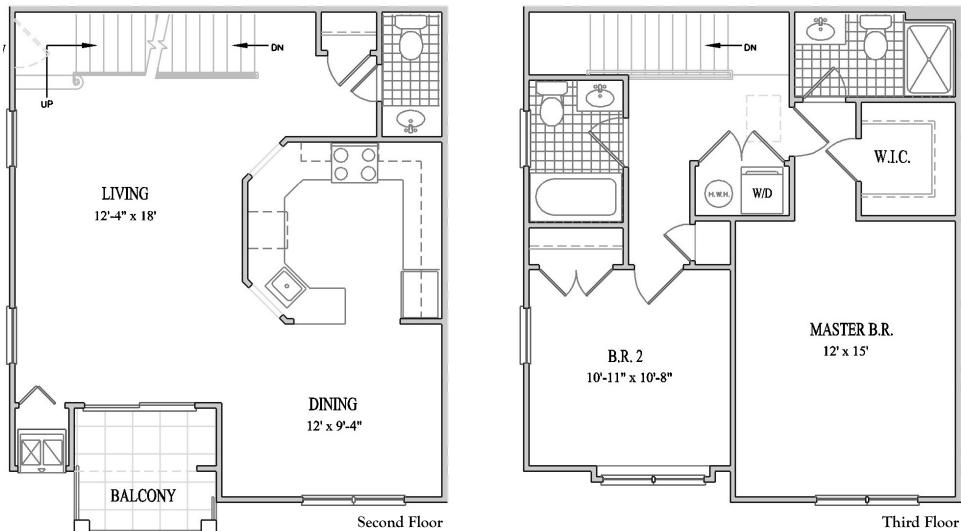

## The Denbury

End Townhome, 2 Bedrooms, 2.5 Bathrooms, 1,170 square feet

Enter below