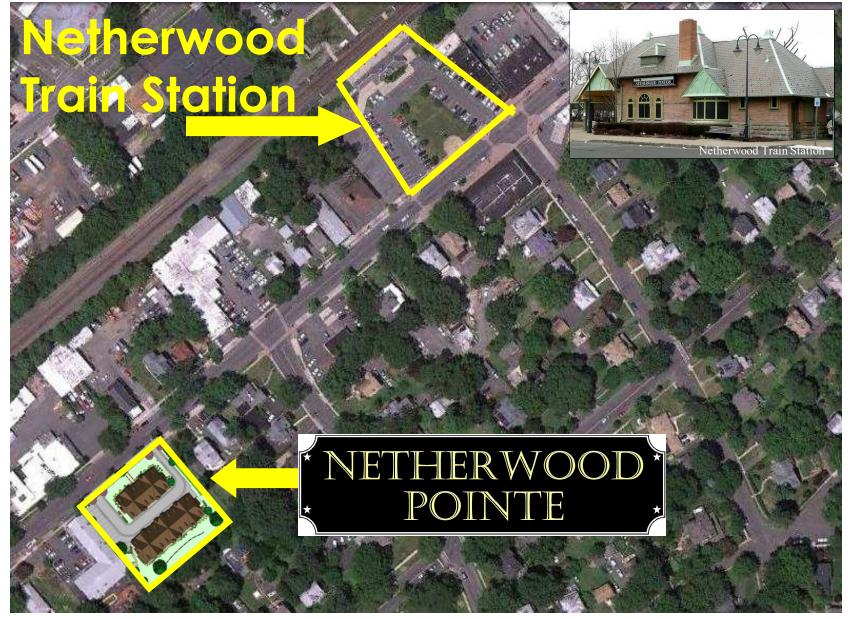

ties!

To see more of our communities visit us at www.tjcHomes.com





#### NETHERWOOD POINTE

# **Construction Features**

- Individually controlled central air conditioning & heating systems
- Sewer and Water usage included
- Gourmet Kitchen includes refrigerator with water and ice dispenser
- Granite kitchen counter tops
- Washer & Dryer
- Spacious Living Room, Dining Room, and Bedrooms
- Townhome or Flat unit types with up to 2.5 bathrooms
- Private Covered Parking
- Private Patio or Balcony
- Private Entry into all units
- Private In-Unit Storage Area
- Plush wall to wall carpet
- Designer Bathrooms with extra large Master Bathroom shower
- Ceramic tile flooring in kitchen and bathrooms
- Charming Victorian architecture
- 1-minute to Netherwood Train Station



### Neighborhood Map





#### The Corby





## The Denbury

Interior Townhome, 2 Bedrooms, 2.5 Bathrooms, 1,190 square feet







## The Denbury

End Townhome, 2 Bedrooms, 2.5 Bathrooms, 1,170 square feet

Enter below





#### **Community Layout**