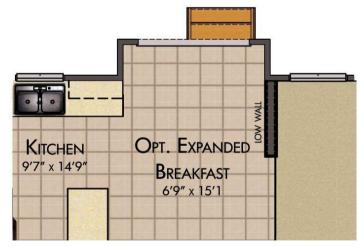

Add an additional 2 feet to expand your Breakfast Room.

Information herein, subject to errors and omissions. All dimensions are approximate and subject to field variations. Number of steps from house to rear yard will vary based on actual grade conditions. Colors and floor plans shown are artist's conceptual renderings. Please consult our sales associate for details.