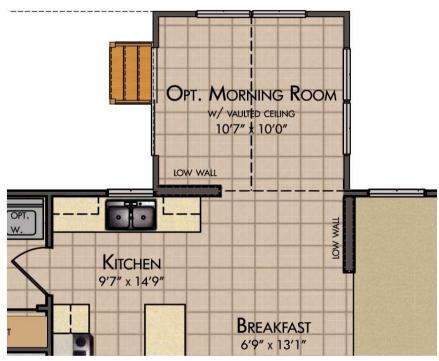

## The Ashford

First Floor - OPTIONS

Add the Morning Room with vaulted ceiling.