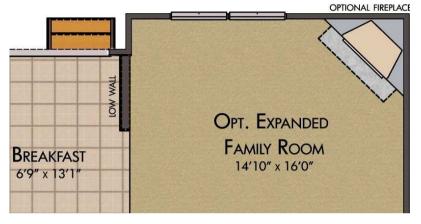

## Other structural options to choose from:

Optional Conservatory as shown on 1st Floor Plan

Optional Patio as shown on 1st Floor Plan

Optional Deck (not shown)

Optional Fireplace

Add an additional 2 feet to expand your Family Room.